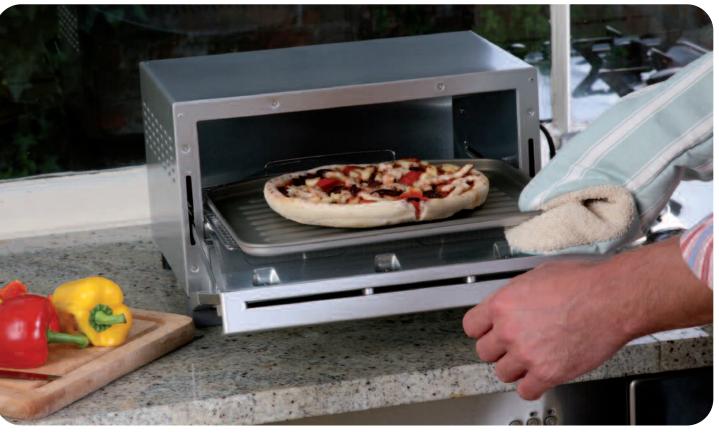

### Grill, Oven & Toaster in 1

As the name suggests, the grill, oven and toaster provides a multitude of ways to cook almost anything! Large enough for a 10" pizza, yet small enough for your worktop, this appliance is a fab addition to any modern kitchen.

### SK-WQ3(S)

One Touch/Auto-Cooking for Toast and Pizza
Large space for 10 inch pizza or 3 slices of bread
Heating with new U-type quartz pipe heater
Even toasting on both sides with net rack
A wide glass window for easy viewing

Temperature control 80 – 260 °C Non-stick coated tray Detachable crumb tray 1300W Power consumption Dimension WxDxH: 370 x 318 x 222mm Weight: Approx. 3.8kg